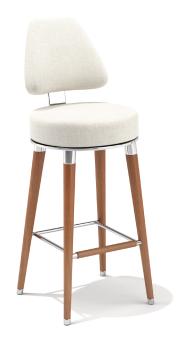

# **EYF2030 Bar Stool**

## **Key Features**

- Seat cushion backrest supported by a mirror polished stainless steel spine with optional etched detailing
- Mirror polished stainless steel seat base collars, feet and footrest
- Solid teak footrest detail
- Upholstered seat and backrest

#### NJF REF: EYF2030

Width: 400mm | Height: 1071mm | Depth: 455mm | Fabric qty: 1.5m Seat height: 750mm | Seat depth: 335mm