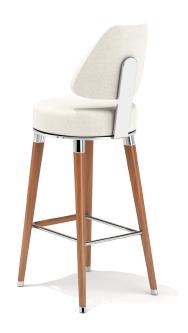

# **EYF2030 Bar Stool**

## **Key Features**

- Seat cushion backrest supported by a mirror polished stainless steel spine with optional etched detailing
- Mirror polished stainless steel seat base collars, feet and footrest
- Solid teak footrest detail
- Upholstered seat and backrest

#### NJF REF: EYF2030

Width: 400mm | Height: 1071mm | Depth: 455mm | Fabric qty: 1.5m Seat height: 750mm | Seat depth: 335mm