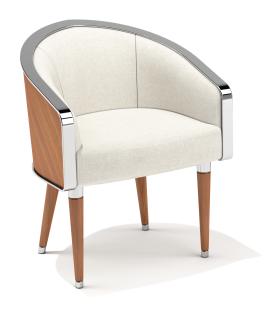

# **EYF2509 Dining Chair**

## **Key Features**

- Aluminium honeycomb substrate for weight saving
- Shell configurations available in herringbone and smooth lacquer
- Upholstered seat and backrest
- Mirror polished stainless steel leg and feet collars, base, arm rest and spine detailing

#### NJF REF: EYF2509

Width: 610mm | Height: 764mm | Depth: 542mm | Fabric Quantity 2m Seat Height: 495mm | Seat Depth: 365mm