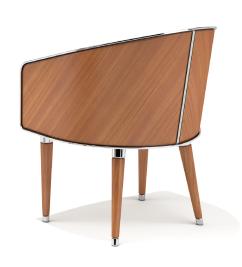

# **EYF2509 Dining Chair**

## **Key Features**

- Aluminium honeycomb substrate for weight saving
- Shell configurations available in herringbone and smooth lacquer
- Upholstered seat and backrest
- Mirror polished stainless steel leg and feet collars, base, arm rest and spine detailing

#### NJF REF: EYF2509

Width: 610mm | Height: 764mm | Depth: 542mm | Fabric Quantity 2m Seat Height: 495mm | Seat Depth: 365mm